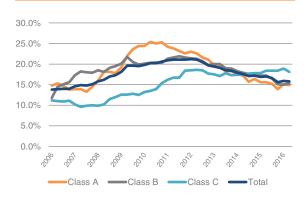

### Historical Office Vacancy by Class

largest occupancy loss was seen in the Highway 50/Rancho Cordova submarket, which recorded 77,000 square feet of negative net absorption.

- Regional year-over-year office vacancy declined to 15.8% during Q2 2016 - one year ago, this metric stood at 17.0%. Quarterly vacancy declined from 15.9% to 15.8% this quarter.
- The current average asking rate for office space remained at \$1.67 per square foot during Q2, which is the highest average asking rate the market has seen since Q1 2011.
- Class A office space is currently asking \$2.04 per square foot; Class B is commanding \$1.67 per square foot; and Class C space is currently asking \$1.44 per square foot, on average.
- Local unemployment saw an uptick during Q2, rising from 4.7% in May to 5.6% in June; however, this uptick is primarily due to the seasonal decline in education jobs when schools are out for summer. Overall, the region added 11,000 jobs between May and June.
- The largest lease of the quarter was signed by the California Office of Statewide Health Planning and Development for 124,341 square feet at 2020 W. El Camino in Natomas.