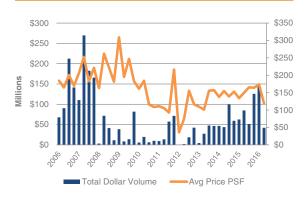

### Office Investment Volume

### **Investment Highlights**

- Quarterly transactional volume declined during Q2, with the Sacramento market seeing 25 transactions totaling \$69.3 million in total dollar volume. This is decreased from Q1, which saw 44 transactions totaling \$159.8 million. Year-to date, the market has recorded \$229.1 million in transactional volume over 69 transactions.
- The average price per square foot fell from \$158 to \$121 during Q2, primarily due to the lack of Class A transactions during the quarter. The majority of sales during Q2 were for older, Class B and C office properties.
- Year-to-date, Class A product has averaged \$184
   per square foot; Class B product has averaged
   \$165 per square foot; and Class C product has
   averaged \$96 per square foot.
- The largest investment sale of the quarter was
  the sale of Creekside Oaks office park at 1740
  1760 Creekside Oaks Drive in Roseville. This
  3-building, Class A office park sold for \$26 million
  at a 6.5% CAP rate and was 97.0% lease at the
  time of sale.